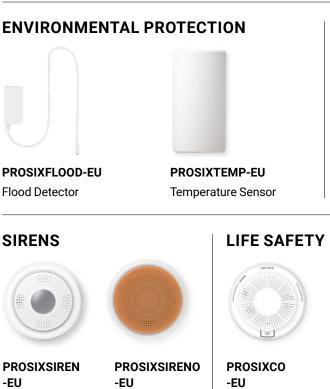

# **MOTION SENSOR**

Motion Detector

**Flood Detector** 

#### Indoor Siren

**Outdoor Siren** PROSIXSIRENO -DUM **Outdoor Siren** - Dummy

Carbon Monoxide (CO) Detector

PROSIXSMOKE -EU Smoke Detector

PROSIXSMOKS -EU Smoke Detector and Siren

PROSIXHEAT -EU Heat Detector